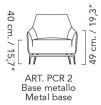

## Technical sheet

Art. PCR 2 / PCR 2L L/W 73 H 80 P/D 80 W 28,7" H 31,5" D 31,5"

Art. PCR 60P / PCR 60PL L/W 60 H 40 P/D 46 W 23,6" H 15,7" D 18,1"

ART. PCR 60P Base metallo Metal base

ART. PCR 60PL Base legno Wooden base