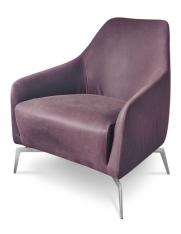

## Designer Giuseppe Bavuso, year 2014

Furniture items that create excitement at first glance. Céline, an elegant bergère chair, combining comfort and a feeling of well-being. Soft and curved lines in perfect harmony with the refined atmosphere surrounding it. Sit down and relax...

## **Celine**

Armchair and ottoman. Wooden frame with polyurethane foam and polyester fiber lining. Seat in polyurethane foam and polyester fiber lining. Base in stained ash or in chrome-plated or painted steel, or black nickel. Leather or fabric cover. Available with "horse seam" stitching by request, (art. PCR2PC).