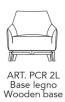

## Technical sheet

Art. PCR 2 / PCR 2L L/W 73 H 80 P/D 80 W 28,7" H 31,5" D 31,5"

Art. PCR 60P / PCR 60PL L/W 60 H 40 P/D 46 W 23,6" H 15,7" D 18,1"

ART. PCR 60P Base metallo Metal base

ART. PCR 60PL Base legno Wooden base