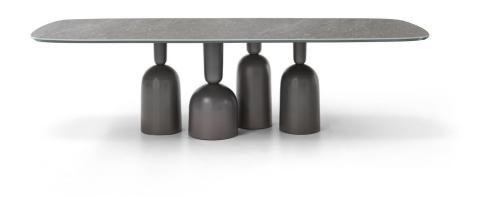

# **BONALDO**

Сор

Designer: Roberto Paoli

In everyday life, tables are normally covered with various objects but the surface of the Cop tabletop is like a stretch of water where the objects are upturned to form its unusual base. Stylised elements inspired by bottles, precious chalices and champagne glasses, in various shapes and sizes and immediately striking, even in their unusual position. The top is a neutral element yet, at the same time, it is the dividing line of the world that it reflects.

Flexible lines and careful formal research create a table intended to bring people and ideas together. The base of the Cop table is in painted metal, in a single colour or a combination of different hues, or in burnished, matt brass or matt copper finishes. The fixed top is offered in wood, or ceramic, or marble and can be round or with rounded edges.