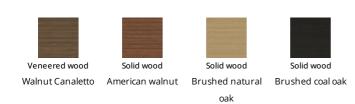

but the surface of the Cop tabletop is like a stretch of water where the objects are upturned to form its unusual base. Stylised elements inspired by bottles, precious chalices and champagne glasses, in various shapes and sizes and immediately striking, even in their unusual position. The top is a neutral element yet, at the same time, it is the dividing line of the world that it reflects.

Flexible lines and careful formal research create a table intended to bring people and ideas together. The base of the Cop table is in painted metal, in a single colour or a combination of different hues, or in burnished, matt brass or matt copper finishes. The fixed top is offered in wood, or ceramic, or marble and can be round or with rounded edges.



## Data sheet



# Barrel-shaped top

### Wood



### Ceramic



#### Marble



Carrara



Calacatta



Marble Emperador



Marble Marquinia



Saint Denis



Marble Rosso Carpazi



Marble Fior di bosco

# Round top

#### Wood





Brushed coal oak



American walnut

Brushed natural

# Ceramic



Mat ceramic Ardesia grey



Silk finish ceramic Calacatta macchia vecchia



Glossy ceramic Calacatta



Mat ceramic Laurent



Glossy ceramic Imperial grey



Glossy ceramic Black Onyx



 ${\sf Glossy}\,{\sf ceramic}$ Mountain peak



 ${\sf Glossy}\,{\sf ceramic}$ Rosso imperiale

#### Marble



Calacatta



Carrara



Emperador



Marquinia



Saint Denis



Rosso Carpazi



Fior di bosco

## Base

### Metal



Painted metal Mat white



Painted metal



Painted metal Mat anthracite grey Mat dove grey





Painted metal Mat black



Paint