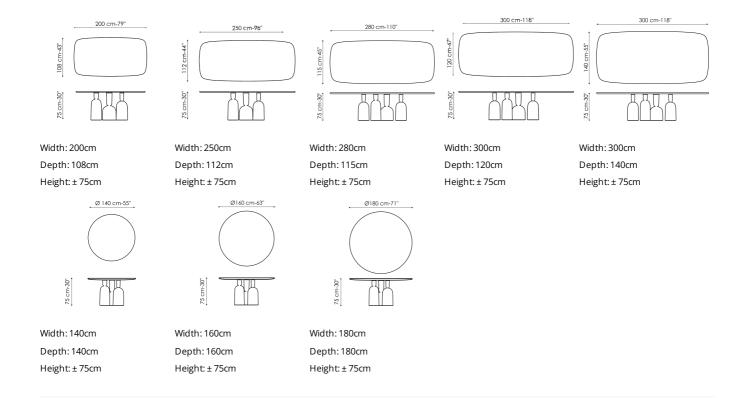

ally covered with various objects but the surface of the Cop tabletop is like a stretch of water where the objects are upturned to form its unusual base. Stylised elements inspired by bottles, precious chalices and champagne glasses, in various shapes and sizes and immediately striking, even in their unusual position. The top is a neutral element yet, at the same time, it is the dividing line of the world that it reflects.

Flexible lines and careful formal research create a table intended to bring people and ideas together. The base of the Cop table is in painted metal, in a single colour or a combination of different hues, or in burnished, matt brass or matt copper finishes. The fixed top is offered in wood, or ceramic, or marble and can be round or with rounded edges.



## Data sheet



# Barrel-shaped top

### Wood



### Ceramic



#### Marble



Carrara



Calacatta



Marble Emperador



Marble Marquinia



Saint Denis



Marble Rosso Carpazi



Marble Fior di bosco

# Round top

#### Wood





Brushed coal oak



American walnut

Brushed natural

# Ceramic



Mat ceramic Ardesia grey



Silk finish ceramic Calacatta macchia vecchia



Glossy ceramic Calacatta



Mat ceramic Laurent



Glossy ceramic Imperial grey



Glossy ceramic Black Onyx



 ${\sf Glossy}\,{\sf ceramic}$ Mountain peak



 ${\sf Glossy}\,{\sf ceramic}$ Rosso imperiale

#### Marble



Calacatta



Carrara



Emperador



Marquinia



Saint Denis



Rosso Carpazi



Fior di bosco

## Base

### Metal



Painted metal Mat white



Painted metal



Painted metal Mat anthracite grey Mat dove grey