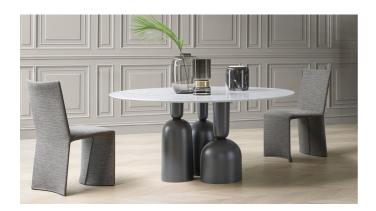

# **BONALDO**

Сор

Designer: Roberto Paoli

In everyday life, tables are normally covered with various objects but the surface of the Cop tabletop is like a stretch of water where the objects are upturned to form its unusual base. Stylised elements inspired by bottles, precious chalices and champagne glasses, in various shapes and sizes and immediately striking, even in their unusual position. The top is a neutral element yet, at the same time, it is the dividing line of the world that it reflects.

Flexible lines and careful formal research create a table intended to bring people and ideas together. The base of the Cop table is in painted metal, in a single colour or a combination of different hues, or in burnished, matt brass or matt copper finishes. The fixed top is offered in wood, or ceramic, or marble and can be round or with rounded edges.