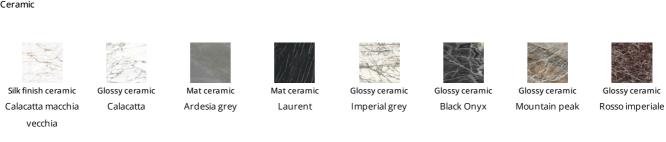

# Ceramic

Mat ceramic Ardesia grey

Silk finish ceramic Calacatta macchia vecchia

Glossy ceramic Calacatta

Mat ceramic Laurent

Glossy ceramic Imperial grey

Glossy ceramic Black Onyx

 ${\sf Glossy}\,{\sf ceramic}$ Mountain peak

 ${\sf Glossy}\,{\sf ceramic}$ Rosso imperiale