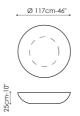

## Data sheet

Planet Width: 96cm Depth: 96cm Height: 33cm Planet light Width: 96cm Depth: 96cm Height: 33cm

Big planet Width: 117cm Depth: 117cm Height: 25cm

Big planet light Width: 117cm Depth: 117cm Height: 25cm