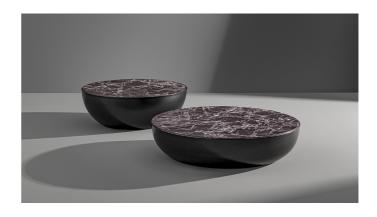

# Planet, Big Planet, Planet light, Big Planet

Designer: Gino Carollo

A definite protagonist of contemporary furnishing: with its hemispherical shape, white: a choice that enhances its functionality, elegance and modernity. With the Planet is a collection of coffee tables with a striking aesthetic impact. It is available in two sizes: Planet and Big Planet. In the Planet light and Big Planet light versions, the coffee table is equipped with internal lighting and the light permeates in a diffused way through the top, in extra-light glass acid-treated

Planet family, the sophistication of the design is best expressed in the home environment. The skilful combination of diverse materials, the painted aluminium of the frame, and the glass or ceramic for the top, make these tables a noble complement, with a rich look that is at the same time never excessive.