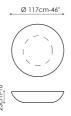

## Data sheet

Planet Width: 96cm Depth: 96cm Height: 33cm Planet light Width: 96cm Depth: 96cm Height: 33cm

Big planet Width: 117cm Depth: 117cm Height: 25cm

Big planet light Width: 117cm Depth: 117cm Height: 25cm