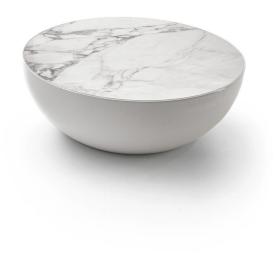

# Planet, Big Planet, Planet light, Big Planet

Designer: Gino Carollo

A definite protagonist of contemporary furnishing: with its hemispherical shape, white: a choice that enhances its functionality, elegance and modernity. With the Planet is a collection of coffee tables with a striking aesthetic impact. It is available in two sizes: Planet and Big Planet. In the Planet light and Big Planet light versions, the coffee table is equipped with internal lighting and the light permeates in a diffused way through the top, in extra-light glass acid-treated

Planet family, the sophistication of the design is best expressed in the home environment. The skilful combination of diverse materials, the painted aluminium of the frame, and the glass or ceramic for the top, make these tables a noble complement, with a rich look that is at the same time never excessive.