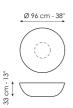

## Data sheet

Planet Width: 96cm Depth: 96cm Height: 33cm Planet light Width: 96cm Depth: 96cm Height: 33cm

Big planet Width: 117cm Depth: 117cm Height: 25cm

Big planet light Width: 117cm Depth: 117cm Height: 25cm