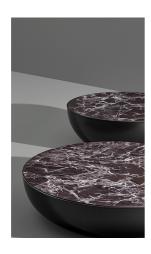

# Planet, Big Planet, Planet light, Big Planet

Designer: Gino Carollo

A definite protagonist of contemporary furnishing: with its hemispherical shape, white: a choice that enhances its functionality, elegance and modernity. With the Planet is a collection of coffee tables with a striking aesthetic impact. It is available in two sizes: Planet and Big Planet. In the Planet light and Big Planet light versions, the coffee table is equipped with internal lighting and the light permeates in a diffused way through the top, in extra-light glass acid-treated

Planet family, the sophistication of the design is best expressed in the home environment. The skilful combination of diverse materials, the painted aluminium of the frame, and the glass or ceramic for the top, make these tables a noble complement, with a rich look that is at the same time never excessive.