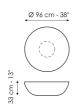

## Data sheet

Planet Width: 96cm Depth: 96cm Height: 33cm Planet light Width: 96cm Depth: 96cm Height: 33cm

Big planet Width: 117cm Depth: 117cm Height: 25cm

Big planet light Width: 117cm Depth: 117cm Height: 25cm