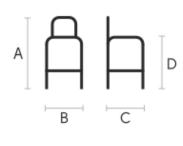

Secret faux leather 23 Colors

**Ouche Fabric** 7 Colors

Vintage faux leather 12 Colors

**Plain Fabric** 7 Colors

Second fabric 11 Colors

**Fiore leather** 21 Colors

9 Colors

|   | cm    | inch      |
|---|-------|-----------|
| А | 77/92 | 30.3/36.2 |
| в | 46    | 18.1      |
| с | 46    | 18.1      |
| D | 64/79 | 25.2/31.1 |
|   |       |           |