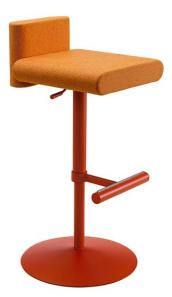

# MIDJ

Toy Stool

design Studio Pastina

Swivel and height-adjustable stool with metal frame in mat laquered metal. Seat and backrest upholstered in leather, faux leather, fabric or customer's fabric.

Toy stool wins over with its fresh and playful design. Rigorous lines outline the cushion shapes, that make the seat soft and comfortable.

Secret faux leather 23 Colors

**Ouche Fabric** 7 Colors

Vintage faux leather 12 Colors

**Plain Fabric** 7 Colors

Second fabric 11 Colors

**Fiore leather** 21 Colors

9 Colors

|   | cm    | inch      |
|---|-------|-----------|
| А | 77/92 | 30.3/36.2 |
| в | 46    | 18.1      |
| с | 46    | 18.1      |
| D | 64/79 | 25.2/31.1 |
|   |       |           |